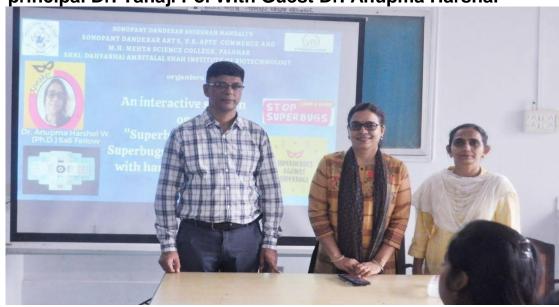

### An interactive session with hands on activities

# STOP LEND A HAND SUPERBUGS

Dr. Anupma Harshal W. (Ph.D.) SaS Fellow

Date July 23rd 2022

Time 10:00 AM

SUPERHEROES AGAINST SUPERBUGS

Registration Link: https://forms.gle/zAWH5nfLsQ7Hi8 HZ7

Hosted By Shri Dahyabhai Amritlal Shah Institute of Biotechnology , Sonopant Dandekar College, Palghar